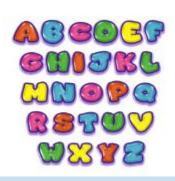

## Extra Challenge: Spelling Maths Activity

Can you work out which word has the biggest value?

| Word | Value |  |  |  |  |
|------|-------|--|--|--|--|
|      | £     |  |  |  |  |
|      | £     |  |  |  |  |
|      | £     |  |  |  |  |
|      | £     |  |  |  |  |
|      | £     |  |  |  |  |
|      | £     |  |  |  |  |
|      | £     |  |  |  |  |
|      | £     |  |  |  |  |
|      | £     |  |  |  |  |
|      | £     |  |  |  |  |
|      | £     |  |  |  |  |
|      | £     |  |  |  |  |
|      |       |  |  |  |  |

| Α   | В   | С   | D   | Е   | F   | G   | Н   | I   | J   |
|-----|-----|-----|-----|-----|-----|-----|-----|-----|-----|
| £1  | £2  | £3  | £4  | £5  | £6  | £7  | £8  | £9  | £10 |
| K   | L   | М   | N   | 0   | Р   | Q   | R   | S   | Т   |
| £11 | £12 | £13 | £14 | £15 | £16 | £17 | £18 | £19 | £20 |
| U   | V   | W   | Χ   | Υ   | Z   |     |     |     |     |
| £21 | £22 | £23 | £24 | £25 | £26 |     |     |     |     |