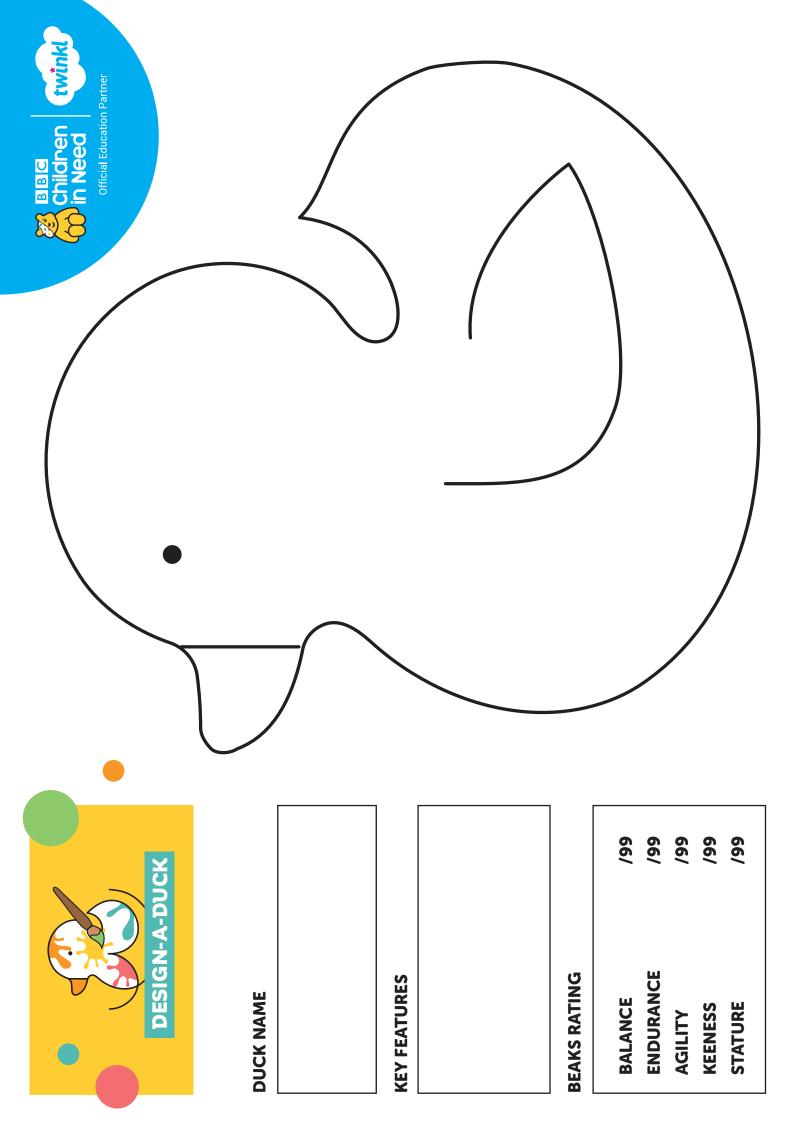

## NAME YOUR DUCK

Come up with a name for your duck

#### **DESIGN YOUR DUCK**

Complete your design using the template

#### **KEY FEATURES**

Highlight the key features of your design and what makes it unique

## **BEAKS RATING**

Give your duck a score for each attribute: Balance / Endurance / Agility / Keeness / Stature