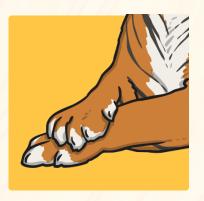

#### What are these?

These are different kinds of feet. Can you draw an animal with paws?