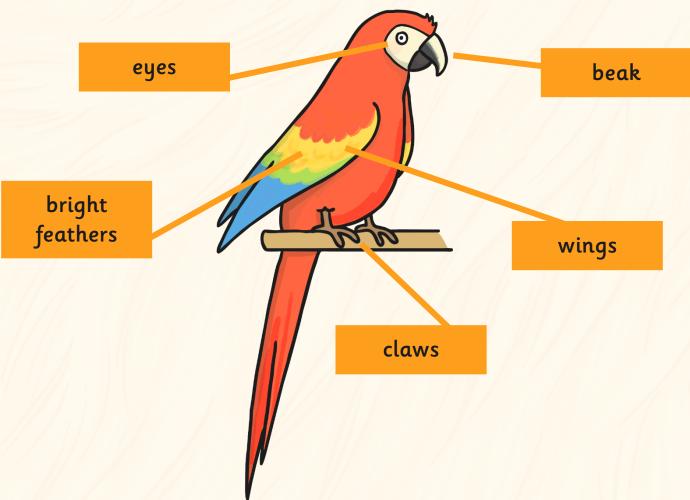

### Animal Bodies

Look closely at the animal.
What are the animal's body parts called?

Find the right word for each body part on the word list.
Write a sentence to describe it.

Now, chose an animal of your own to draw and describe.