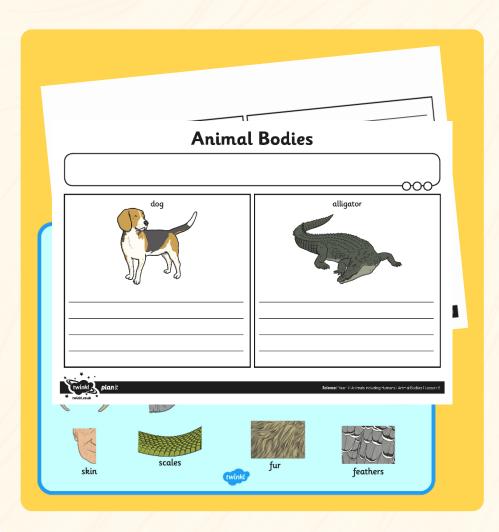

### Animal Bodies

Look closely at the animal.
What are the animal's body parts called?

Find the right word for each body part on the word list.
Write a sentence to describe it.

Now, chose an animal of your own to draw and describe.