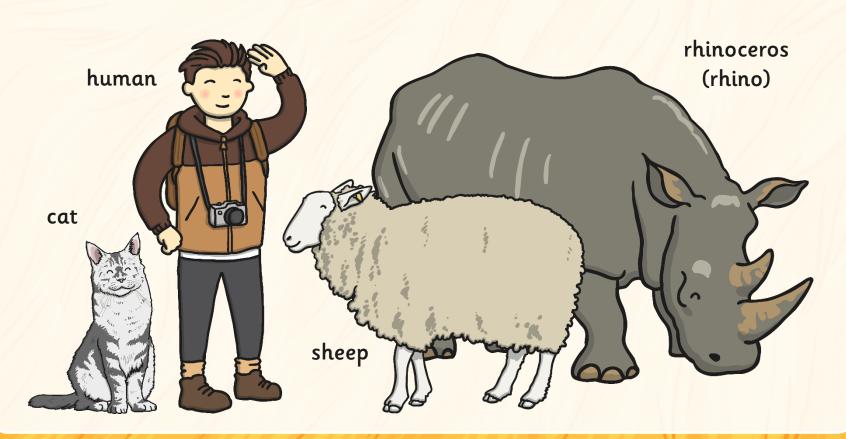

All living creatures are animals.

Humans are animals too! Humans are a kind of mammal.



Can you remember the names for the parts of your body?



Animal bodies have lots of body parts that are the same as yours, though they might look quite different.



### Heads

















legs



eyes

















#### noses

















#### ears

















Some animal body parts are different to those that you have.





#### What are these?



















These animals have tails. Can you draw another animal that has a tail?





#### What are these?



















These animals have antlers, tusks and horns. Can you draw another animal that has antlers, tusks or horns?

















#### What are these?

















These animals have wings. Can you draw another animal that has wings?



















#### What are these?



















These