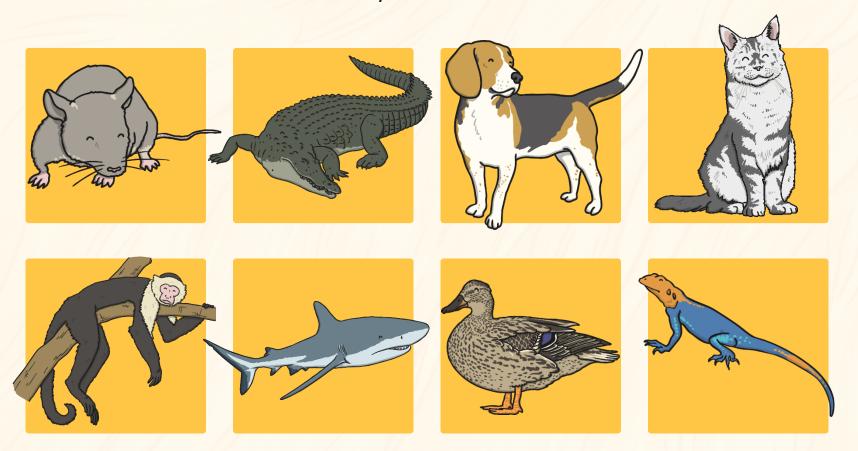

All living creatures are animals.

Humans are animals too! Humans are a kind of mammal.



Can you remember the names for the parts of your body?



Animal bodies have lots of body parts that are the same as yours, though they might look quite different.



### Heads

















legs



eyes

















#### noses

















#### ears

















Some animal body parts are different to those that you have.





#### What are these?



















These animals have tails. Can you draw another animal that has a tail?





#### What are these?



















These animals have antlers, tusks and horns. Can you draw another animal that has antlers, tusks or horns?

















#### What are these?

















These animals have wings. Can you draw another animal that has wings?



















#### What are these?



















These are different kinds of feet. Can you draw an animal with paws?





#### What are these?



















These animals have beaks. Can you draw another animal that has a beak?



















### What are these?













All these animals are covered in different ways. Can you draw an animal with scales?













What are these?









These are body parts that fish have. Can you draw a fish?









There are unusual animal body parts. D