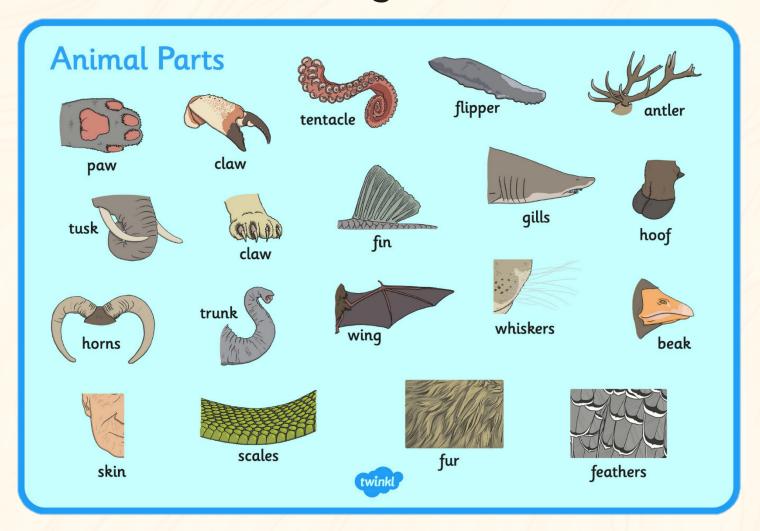

### Animal Bodies

Look closely at the animal.
What are the animal's body parts called?

Find the right word for each body part on the word list.
Write a sentence to describe it.

Now, chose an animal of your own to draw and describe.