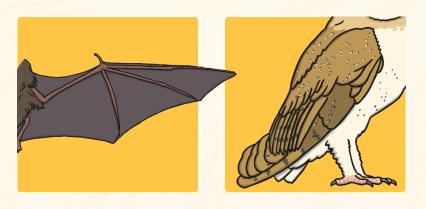

#### What are these?

These animals have wings. Can you draw another animal that has wings?