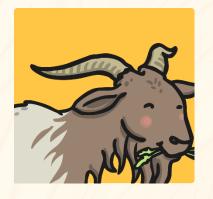

#### What are these?

These animals have antlers, tusks and horns. Can you draw another animal that has antlers, tusks or horns?