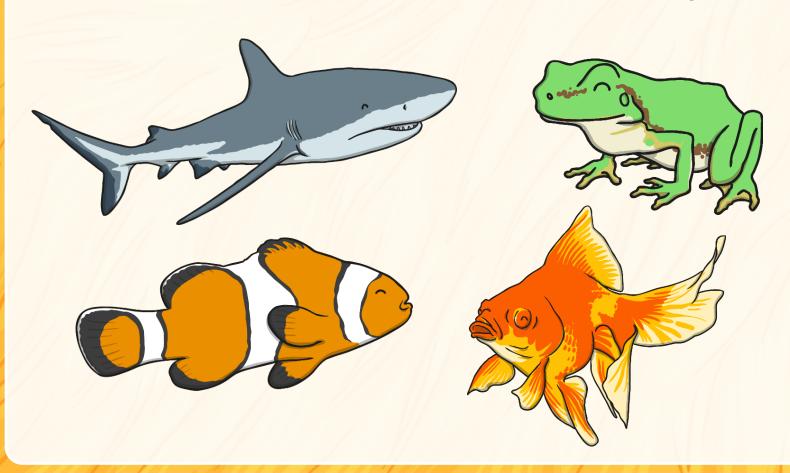

l that has a beak?



















### What are these?













All these animals are covered in different ways. Can you draw an animal with scales?













What are these?









These are body parts that fish have. Can you draw a fish?









There are unusual animal body parts. Do you know what these are called?

















































### Animal Bodies





Look closely at the animal.
What are the animal's body parts called?

Find the right word for each body part on the word list.
Write a sentence to describe it.

Now, chose an animal of your own to draw and describe.

### Odd One Out



Which animal is the odd one out? Why?



### Odd One Out



Which animal is the odd one out? Why?



### Odd One Out



Which animal is the odd one out? Why?