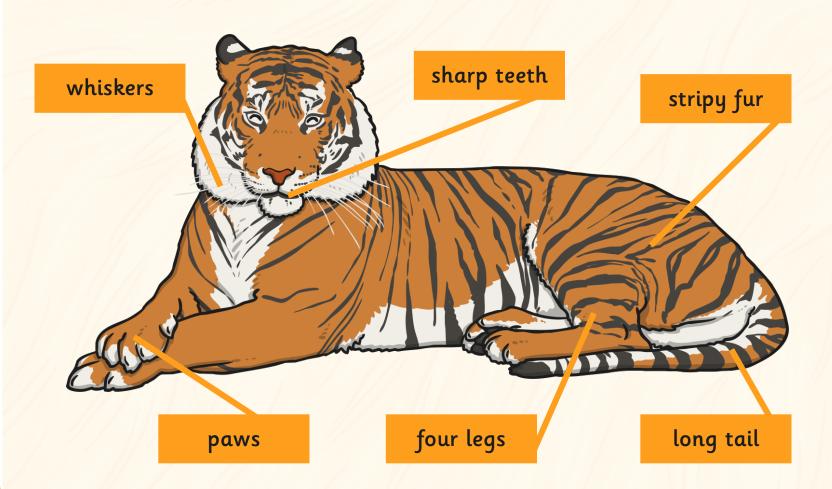

### Animal Bodies

Look closely at the animal.
What are the animal's body parts called?

Find the right word for each body part on the word list.
Write a sentence to describe it.

Now, chose an animal of your own to draw and describe.