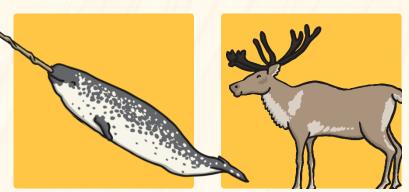

#### What are these?

These animals have antlers, tusks and horns. Can you draw another animal that has antlers, tusks or horns?