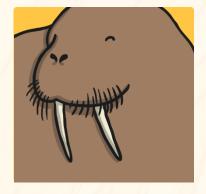

#### What are these?

These animals have antlers, tusks and horns. Can you draw another animal that has antlers, tusks or horns?