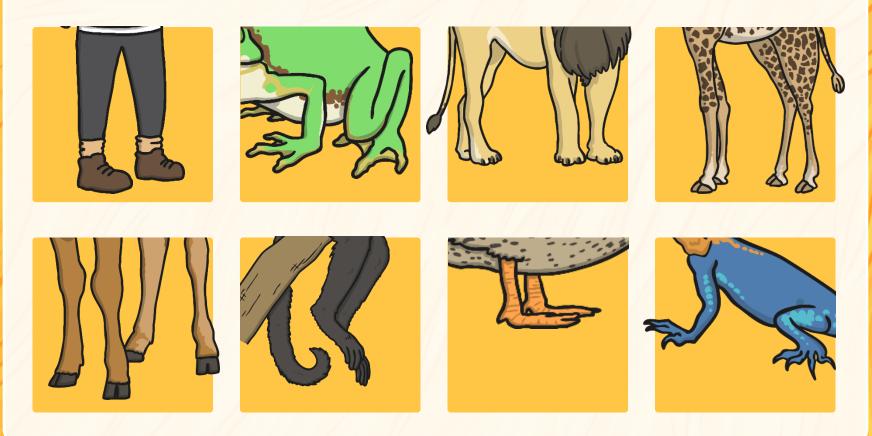

#### What are these?

These are different kinds of feet. Can you draw an animal with paws?