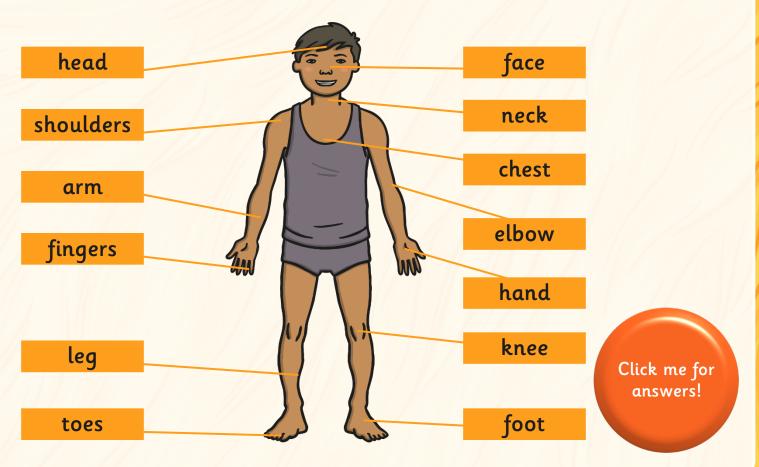

All living creatures are animals.

Humans are animals too! Humans are a kind of mammal.

Can you remember the names for the parts of your body?

Animal bodies have lots of body parts that are the same as yours, though they might look quite different.