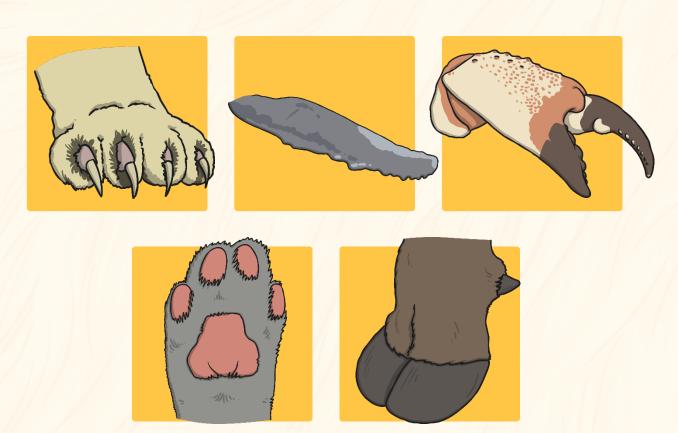

#### What are these?

These are different kinds of feet. Can you draw an animal with paws?