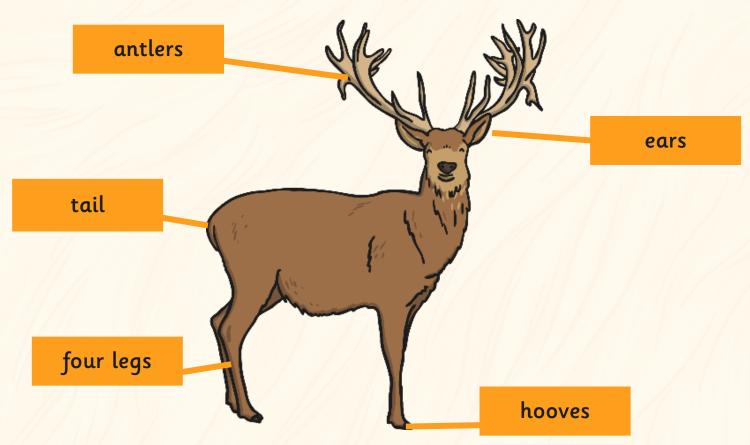

#### What are these?

These animals have antlers, tusks and horns. Can you draw another animal that has antlers, tusks or horns?

### Animal Bodies

Look closely at the animal.
What are the animal's body parts called?

Find the right word for each body part on the word list.
Write a sentence to describe it.

Now, chose an animal of your own to draw and describe.