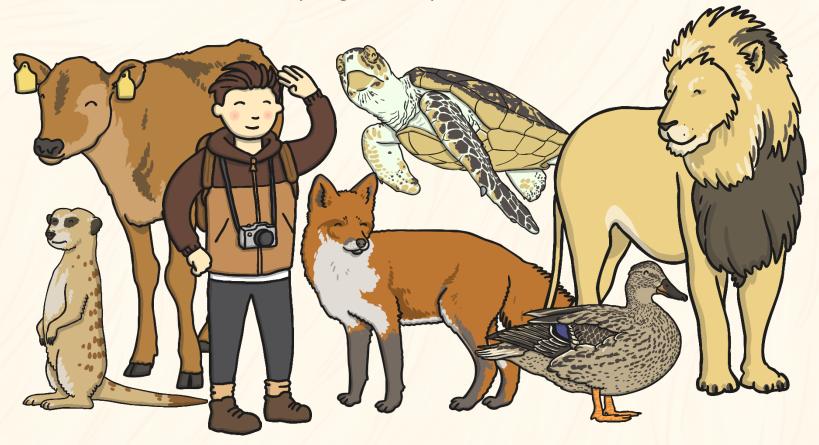

All living creatures are animals.

Humans are animals too! Humans are a kind of mammal.



Can you remember the names for the parts of your body?



Animal bodies have lots of body parts that are the same as yours, though they might look quite different.



### Heads

















legs



eyes

















#### noses

















#### ears

















Some animal body parts are different to those that you have.





#### What are these?



















These animals have tails. Can you draw another animal that has a tail?





#### What are these?



















These animals have antlers, tusks and horns. Can you draw another animal that has antlers, tusks or horns?

















#### What are these?

















These animals have wings. Can you draw another animal that has wings?



















#### What are these?



















These are different kinds of feet. Can you draw an animal with paws?





#### What are these?



















These animals have beaks. Can you draw another animal that