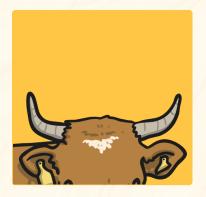

#### What are these?

These animals have antlers, tusks and horns. Can you draw another animal that has antlers, tusks or horns?