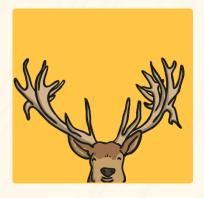

#### What are these?

These animals have antlers, tusks and horns. Can you draw another animal that has antlers, tusks or horns?