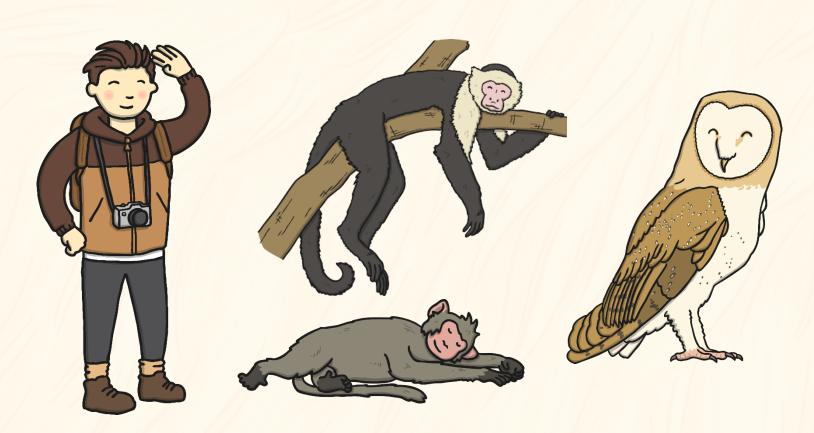

These animals have beaks. Can you draw another animal that has a beak?



















### What are these?













All these animals are covered in different ways. Can you draw an animal with scales?













What are these?









These are body parts that fish have. Can you draw a fish?









There are unusual animal body parts. Do you know what these are called?

















































### Animal Bodies





Look closely at the animal.
What are the animal's body parts called?

Find the right word for each body part on the word list.
Write a sentence to describe it.

Now, chose an animal of your own to draw and describe.

### Odd One Out



Which animal is the odd one out? Why?



### Odd One Out



Which animal is the odd one out? Why?



### Odd One Out



Which animal is the odd one out? Why?