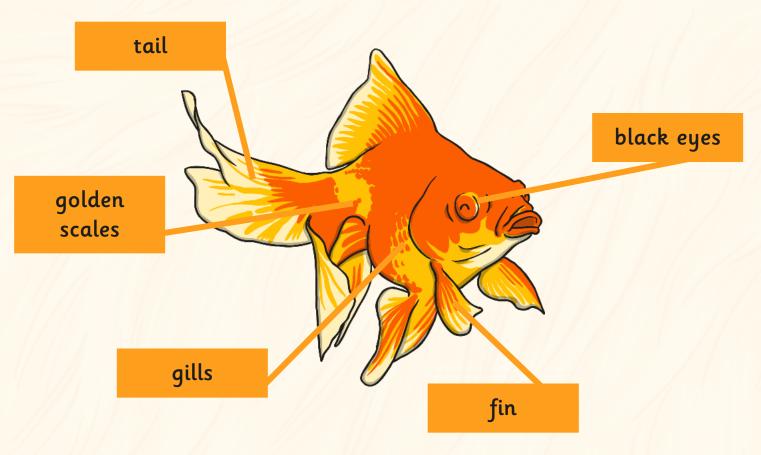

### What are these?

All these animals are covered in different ways. Can you draw an animal with scales?

What are these?

These are body parts that fish have. Can you draw a fish?

There are unusual animal body parts. Do you know what these are called?

### Animal Bodies

Look closely at the animal.
What are the animal's body parts called?

Find the right word for each body part on the word list.
Write a sentence to describe it.

Now, chose an animal of your own to draw and describe.