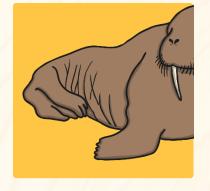

#### What are these?

These animals have antlers, tusks and horns. Can you draw another animal that has antlers, tusks or horns?