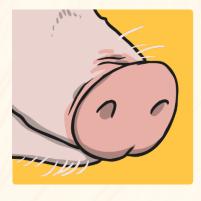

These animals have antlers, tusks and horns. Can you draw another animal that has antlers, tusks or horns?

















#### What are these?

















These animals have wings. Can you draw another animal that has wings?



















#### What are these?



















These are different kinds of feet. Can you draw an animal with paws?





#### What are these?



















These animals have beaks. Can you draw another animal that has a beak?



















### What are these?













All these animals are covered in different ways. Can you draw an animal with scales?













What are these?









These are body parts that fish have. Can you draw a fish?









There are unusual animal body parts. Do you know what these are called?

















































### Animal Bodies





Look closely at the animal.
What are the animal's body parts called?

Find the right word for each body part on the word list.
Write a sentence to describe it.

Now, chose an animal of your own to draw and describe.

### Odd One Out



Which animal is the odd one out? Why?



### Odd One Out



Which animal is the odd one out? Why?



### Odd One Out



Which animal is the odd one out? Why?