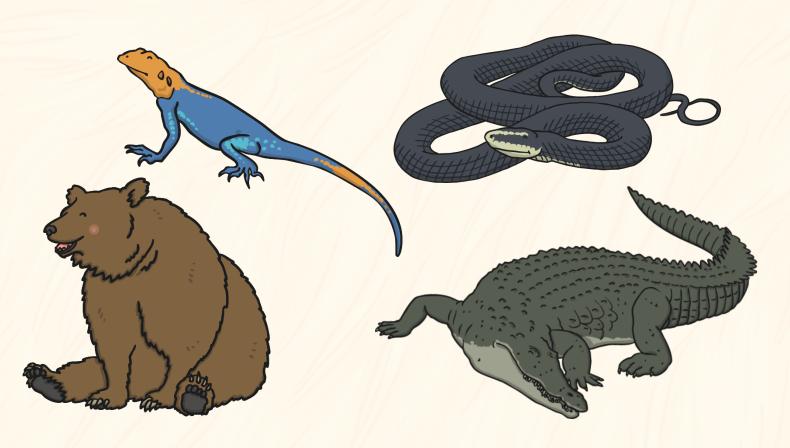

w an animal with paws?





#### What are these?



















These animals have beaks. Can you draw another animal that has a beak?



















### What are these?













All these animals are covered in different ways. Can you draw an animal with scales?













What are these?









These are body parts that fish have. Can you draw a fish?









There are unusual animal body parts. Do you know what these are called?

















































### Animal Bodies





Look closely at the animal.
What are the animal's body parts called?

Find the right word for each body part on the word list.
Write a sentence to describe it.

Now, chose an animal of your own to draw and describe.

### Odd One Out



Which animal is the odd one out? Why?



### Odd One Out



Which animal is the odd one out? Why?



### Odd One Out



Which animal is the odd one out? Why?