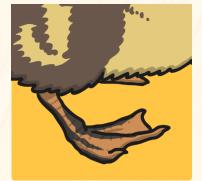

#### What are these?

These are different kinds of feet. Can you draw an animal with paws?